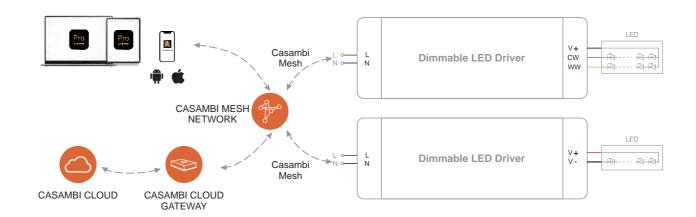

# **WIRELESS**

## **CASAMBI Bluetooth Wireless Dimmable Constant Current LED Driver**

Constant Current - Wireless - BLE Dimmable LED Driver



## SMT-CB Series ( BLE | CASAMBI )

















#### Perfect for LED fixtures









### Wiring diagram



CASAMBI APP function : Setting output current ratio

#### **CASAMBI APP Download**







SMT-CB-020-1C-P





| Power | Picture | Model           | Output        | Input     | Size          | Channels | Location    | Others  |
|-------|---------|-----------------|---------------|-----------|---------------|----------|-------------|---------|
| 20W   | 1/0     | SMT-CB-020-1C-P | 6-42V 0-650mA | 100-277AC | 159.5*43*20mm | 1CH      | Dry<br>Damp | Class P |
|       | 1/0     | SMT-CB-020-2C-P | 6-42V 0-650mA | 100-277AC | 159.5*43*20mm | 2CH      | Dry<br>Damp | Class P |

www.smarts-electronics.com www.smarts-electronics.com