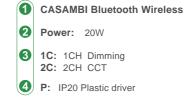

#### **CASAMBI APP Download**

SMT-CB-020-1C-P

| Power | Picture | Model           | Output        | Input     | Size          | Channels | Location    | Others  |
|-------|---------|-----------------|---------------|-----------|---------------|----------|-------------|---------|
| 20W   | 1/0     | SMT-CB-020-1C-P | 6-42V 0-650mA | 100-277AC | 159.5*43*20mm | 1CH      | Dry<br>Damp | Class P |
|       | 1/0     | SMT-CB-020-2C-P | 6-42V 0-650mA | 100-277AC | 159.5*43*20mm | 2CH      | Dry<br>Damp | Class P |